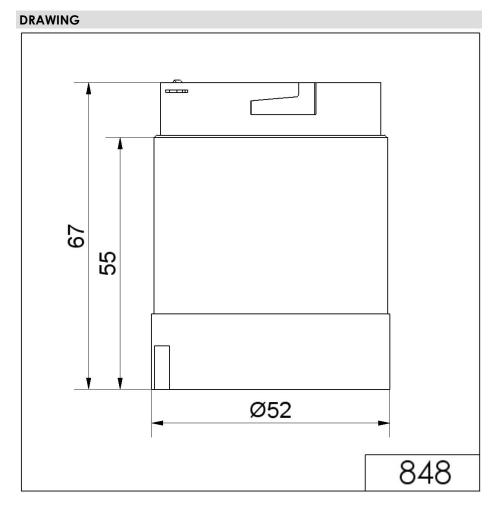

## LED Blinking light element 24VAC/DC CL

| MECHANICAL DATA             |       |
|-----------------------------|-------|
| Height                      | 67 mm |
| Diameter                    | 52 mm |
| Materials                   | PC    |
| Dome colour                 | Clear |
| Protection category         | IP54  |
| Working temperature minimum | -20°C |
| Working temperature maximum | +50°C |
| Weight with packaging       | 52 g  |
| Product weight              | 41 g  |